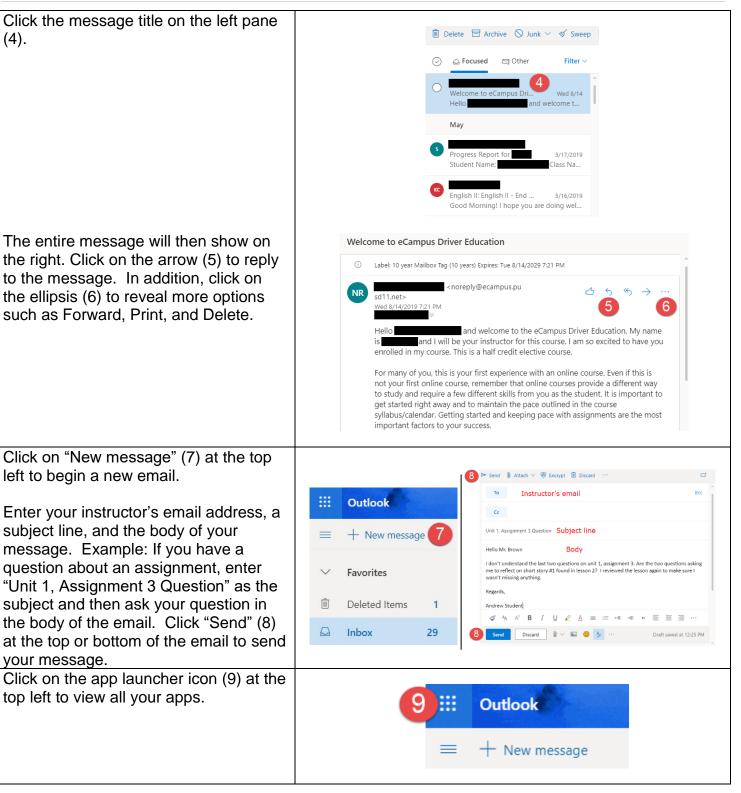

## How to Check Email

| Go to the eCampus website and click<br>on the "Office 365" icon.<br>www.peoriaunified.org/ecampus                                                     | Office 365                                                                                                                                                                                                                                                                                                                                                                                                                                                                                                                                                                                                                                                                                                                                                                                                                                                                                                                                                                                                                                                                                                                                                                                                                                                                                                                                     |
|-------------------------------------------------------------------------------------------------------------------------------------------------------|------------------------------------------------------------------------------------------------------------------------------------------------------------------------------------------------------------------------------------------------------------------------------------------------------------------------------------------------------------------------------------------------------------------------------------------------------------------------------------------------------------------------------------------------------------------------------------------------------------------------------------------------------------------------------------------------------------------------------------------------------------------------------------------------------------------------------------------------------------------------------------------------------------------------------------------------------------------------------------------------------------------------------------------------------------------------------------------------------------------------------------------------------------------------------------------------------------------------------------------------------------------------------------------------------------------------------------------------|
| Enter your Peoria Unified student email<br>address. Your email address is your<br>username followed by<br>@student.pusd11.net.<br>Then, click "Next." | Microsoft Sign in username@student.pusd11.net No account? Create one! Can't access your account? Sign-in options                                                                                                                                                                                                                                                                                                                                                                                                                                                                                                                                                                                                                                                                                                                                                                                                                                                                                                                                                                                                                                                                                                                                                                                                                               |
|                                                                                                                                                       | Back Next                                                                                                                                                                                                                                                                                                                                                                                                                                                                                                                                                                                                                                                                                                                                                                                                                                                                                                                                                                                                                                                                                                                                                                                                                                                                                                                                      |
| You will then see your email address.<br>Confirm that you entered it correctly.<br>Then, enter your password and click<br>"Sign in."                  | Description Descriptio |